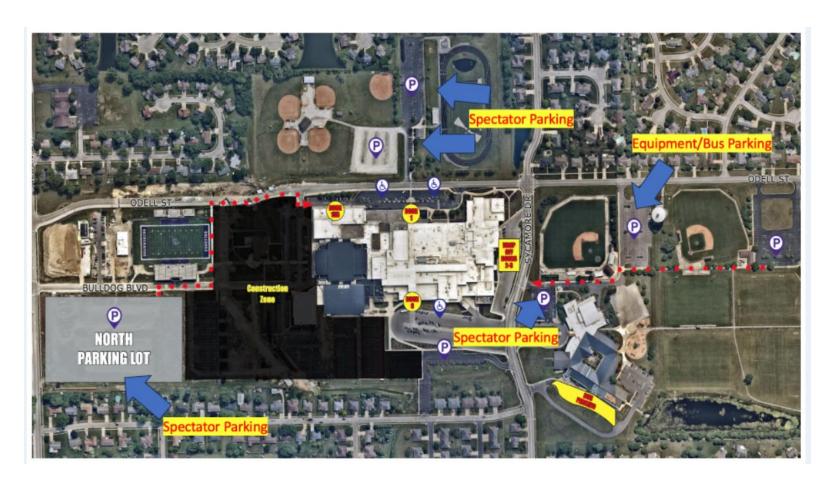

ADDRESS Brownsburg High School, 1000 South Odell St. Brownsburg, IN 46112

**PARKING** Please note parking will be limited this year due to construction at our

school. Please plan to arrive AT LEAST 1-hour prior to the start of any scheduled performance times. This will allow time for parking and being inside

on time for performances.

**ENTRANCE** See the page below for where spectator parking is available, and spectators can

enter at doors 1, 4 and 6.

**ADMISSION** \$25 Entire day

\$15 Preliminary performances only