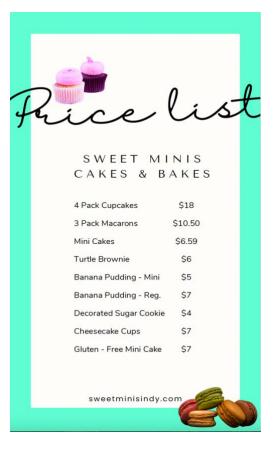

s                                                             | \$2           |  |
| (Chips, Pretzels, Cheez-Its, Trail Mix, Little Debbie snacks, Beef stick) |               |  |
| Fruit Snacks                                                              | 2 for \$1     |  |
| Novelty Candy                                                             | \$1           |  |
| (Ring pop, push pops)                                                     |               |  |
| Full-size Candy                                                           | \$3           |  |
| (Twizzlers, Skittles, M&Ms, Reese's, Snickers, etc.)                      |               |  |
| *Chik-fil-a sandwiches<br>(Served at 11 am, 4:45 pm and 7 pm)             | \$7           |  |

# **OTHER FOOD/DRINK VENDORS:**











| \$2 | Donut (1) |
|-----|-----------|
| \$5 | Boba Tea  |



| \$6 | Frozen Yogurt cup  |
|-----|--------------------|
| \$6 | Lemonade           |
| \$7 | Boba Lemonade      |
|     | Variety of flavors |



| \$8      | Per bag of candy    |
|----------|---------------------|
| 3 / \$20 | 3- bags of candy    |
| \$6      | Edible cookie dough |

\*\*\*Various candies will be sold from skittles (various flavors), different gummy items, peach rings, milk duds, sprees, Air Heads, Laffy Taffy, etc.



# OTHER FOOD/DRINK VENDORS:



| Credit Card sales add .30