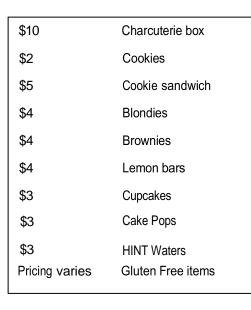

#### \*\*Gluten Free – Items will be made to order & no addt'l cost

- Walking Taco All GF
- Chicken Strips GF option available upon ask
- Cheeseburger GF bun available upon ask
- Grilled cheese GF bread available upon ask